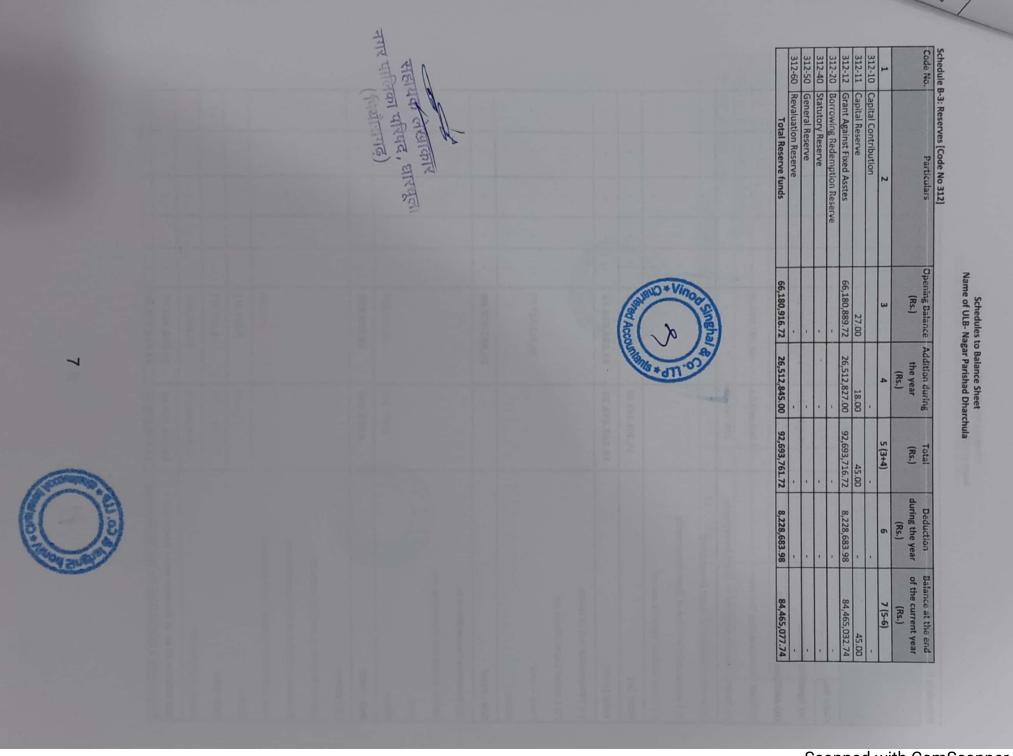

1

Nagar Palika Parishad Dharchula

| <u> </u> |    |
|----------|----|
| 3        |    |
| n        | 5  |
| 9        | ē. |
| -        | 2  |
| 2        | ä  |
|          | 5  |
| -        | 0  |
| 8        | 5  |
| 00       | ö  |
| =        | -  |
| P        | 9  |
| 9        | 8  |
| 1S       | 2  |
| 3        | æ  |
| a        | 2  |
| -        | 2  |
| 4        | ë  |
| a        | -  |
| 5        |    |
| 3        |    |
| 5        |    |
| 5        |    |
|          |    |